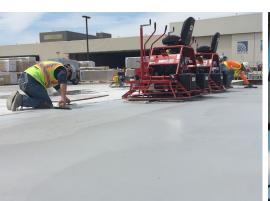

## **FEATURES AND BENEFITS**

- Improves finishability
- Improves placeability
- Improves workability
- Controls bleed water
- Reduces rapid moisture loss from the surface of the concrete
- Reduces issues caused from over-finishing
- Reduces plastic shrinkage cracking

Having concrete issues with the changing cements? EUCOSHIELD is an integral finishing admixture that is specifically formulated to workwith Type IL cements to improve overall concrete performance. EUCOSHIELD improves finishability, pumpability, and workability of concrete by controlling the water of convenience. Best of all - the cement chemistry does not affect the performance of this robust solution. Setup a trial with EUCOSHIELD by contacting one of our local sales representatives today!