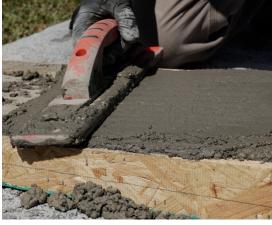

## **FEATURES AND BENEFITS**

- Great for repairs on sloped grades
- Meets ASTM 928
- Rapid-hardening
- Pre-extended
- Ready-to-use
- Can be coated 5 hours
- Excellent freeze-thaw resistance

Ideal for a variety of applications, from parking decks to beam repairs, Versaspeed RMC delivers outstanding application and performance.

FL03 © 2024