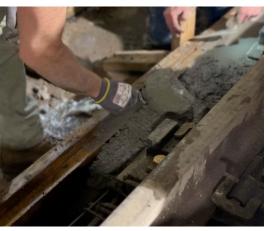

## **FEATURES AND BENEFITS**

- Great for repairs on sloped grades
- Meets ASTM 928
- Rapid-hardening
- Pre-extended
- Ready-to-use
- Can be coated 5 hours
- Excellent freeze-thaw resistance

## AN ADDITION TO THE VERSASPEED FAMILY

This is a fast-setting, single-component, cementitious repair mortar that is shrinkage compensated, pozzolan and microfiber modified, and contains an integral corrosion inhibitor. It is designed for horizontal and formed vertical and overhead structural repairs, and is uniquely formulated for use on sloped grades.