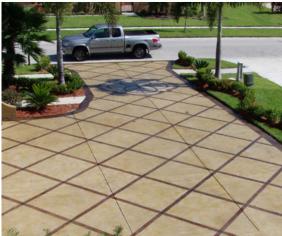

#### **APPLICATIONS**

- Unpainted concrete and masonry surfaces
- Interior and exterior
- Patios
- Commercial and residential
- Architectural concrete
- Poured and precast concrete
- Pool decks
- Residential garage floors
- Vertical or horizontal surfaces

#### PRODUCT SUPPORT

- Specification assistance
- CAD details
- Design consultation
- Color selection assistance
- R&D laboratories
- Applied samples
- Engineered-systems approach

**INCRETE STONE ESSENCE** is a concentrated, water-based coloring system that is used to transform indoor or outdoor, plain gray concrete into deep, rich, semi-transparent colored surfaces. Available in 20 standard colors, multiple colors may be combined or layered for added mottling effects. INCRETE STONE ESSENCE semi-transparent stain will not chip, peel, crack or fade over time, and for greater protection should be top-coated with solvent or water-based sealers, urethane, or epoxy. Because INCRETE STONE ESSENCE is odorless, it is the perfect alternative to traditional acid stains and may be applied in occupied buildings. Application is easy: Dilute with water, mix and spray-apply.