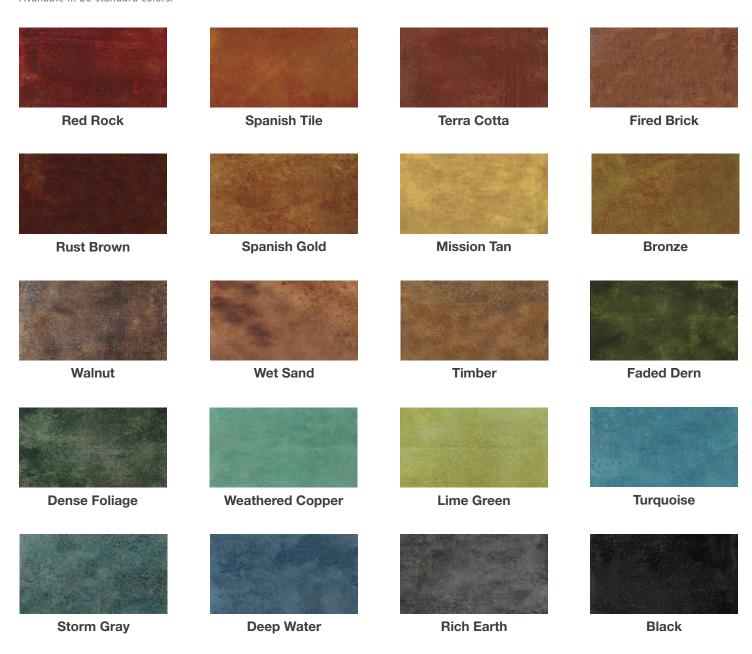

### STANDARD COLORS

Available in 20 standard colors.

NOTE: This printed color chart is for reference purposes only. Euclid Chemical recommends choosing colors from actual test samples.