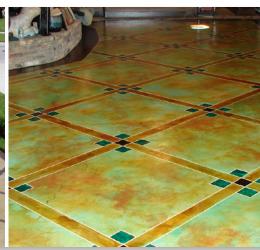

#### PRODUCT SUPPORT

- Specification assistance
- CAD details
- Design consultation
- Color selection assistance
- R&D laboratories
- Applied samples
- Engineered-systems approach

**INCRETE STONE ESSENCE** is a concentrated, water-based coloring system that is used to transform indoor or outdoor, plain gray concrete into deep, rich, semi-transparent colored surfaces. Available in 20 standard colors, multiple colors may be combined or layered for added mottling effects. INCRETE STONE ESSENCE semi-transparent stain will not chip, peel, crack or fade over time, and for greater protection should be top-coated with solvent or water-based sealers, urethane, or epoxy. Because INCRETE STONE ESSENCE is odorless, it is the perfect alternative to traditional acid stains and may be applied in occupied buildings. Application is easy: Dilute with water, mix and spray-apply.