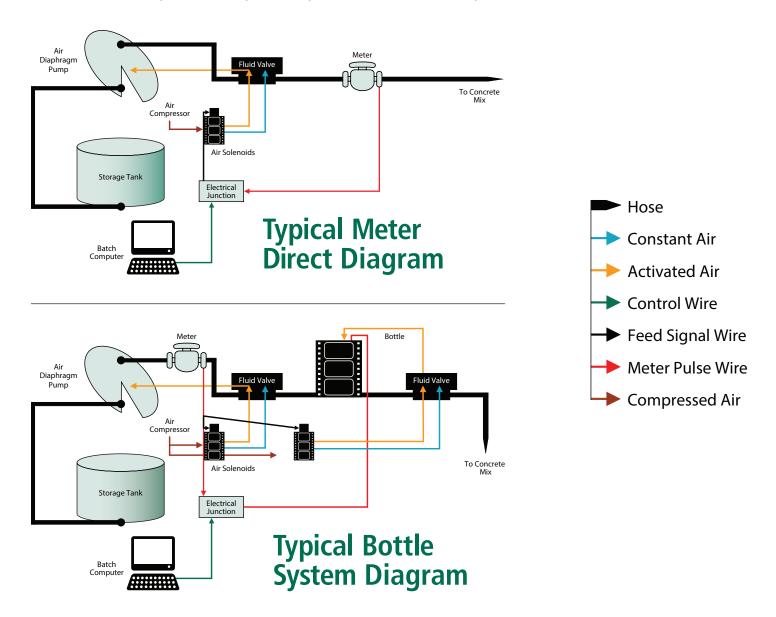

Dispenser systems can be as simple as an on-the-go portable unit on wheels, or as complex as a multi-component bottle feed containerized system.